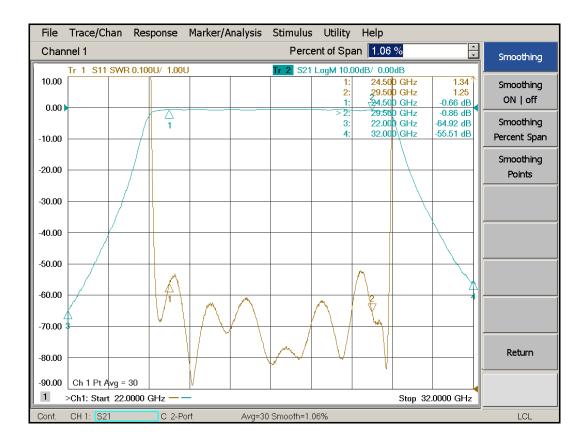

### **Test Curves:**

|                         | Title             | Notes:                            |                    |             |     |
|-------------------------|-------------------|-----------------------------------|--------------------|-------------|-----|
| MUAV                    |                   | 1.                                | All SPECIFICATIONS | ARE SUBJECT | то  |
| AMWAV Technology, Ltd.  | AWBPF-24.5-29.5GA | CHANGE WITHOUT NOTICE AT ANY TIME |                    |             |     |
| website: www.amwav.com  |                   | 2. DIMENSIONS ARE IN MM.          |                    |             |     |
| E-mail: sales@amwav.com |                   |                                   | Scale              | DWG No.     | REV |
| Tel: +86 02887492975    |                   |                                   | 1/1                |             | А   |

## **Specifications**

| Min.        | Тур.                  | Max.                                                            | Units                                                                                                  |  |
|-------------|-----------------------|-----------------------------------------------------------------|--------------------------------------------------------------------------------------------------------|--|
| 24.5        |                       | 29.5                                                            | GHz                                                                                                    |  |
|             | 0.7                   | 1.2                                                             | dB                                                                                                     |  |
| -           | 0.6                   | 0.8                                                             | dB                                                                                                     |  |
|             | 1.5                   | 1.7                                                             | Μv                                                                                                     |  |
| 55<br>50    |                       |                                                                 | dB                                                                                                     |  |
|             |                       | 1.5                                                             | ns                                                                                                     |  |
| -40         |                       | +85                                                             | °C                                                                                                     |  |
|             | 50                    |                                                                 | Ohms                                                                                                   |  |
| 2.92-Female |                       |                                                                 |                                                                                                        |  |
| Black Paint |                       |                                                                 |                                                                                                        |  |
|             | 24.5<br>-<br>55<br>50 | 24.5<br>0.7<br>- 0.6<br>1.5<br>55<br>50<br>-40<br>50<br>2.92-Fe | 24.5 29.5<br>0.7 1.2<br>- 0.6 0.8<br>1.5 1.7<br>55<br>50<br>1.5<br>-40 1.5<br>-40<br>50<br>2.92-Female |  |