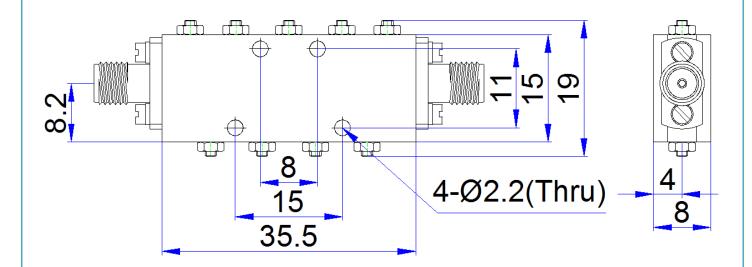

|                                                                 |                                                                                                        |  |
|             | 24.5<br>-<br>55<br>50 | 24.5<br>0.7<br>- 0.6<br>1.5<br>55<br>50<br>-40<br>50<br>2.92-Fe | 24.5 29.5<br>0.7 1.2<br>- 0.6 0.8<br>1.5 1.7<br>55<br>50<br>1.5<br>-40 1.5<br>-40<br>50<br>2.92-Female |  |

The information contained in this document is accurate to the best of our knowledge and representative of the part described herein. It may be necessary to make modifications to the part and/or the documentation of the part, in order to implement improvements. Anway reserves the right to make such changes as required. Unless otherwise stated, all specifications are nominal.

# **Outline Drawing:**



### **Test Curves:**









|                         | Title             | Notes:                            |                    |             |     |
|-------------------------|-------------------|-----------------------------------|--------------------|-------------|-----|
| MUAV                    |                   | 1.                                | All SPECIFICATIONS | ARE SUBJECT | то  |
| AMWAV Technology, Ltd.  | AWBPF-24.5-29.5GA | CHANGE WITHOUT NOTICE AT ANY TIME |                    |             |     |
| website: www.amwav.com  |                   | 2. DIMENSIONS ARE IN MM.          |                    |             |     |
| E-mail: sales@amwav.com |                   |                                   | Scale              | DWG No.     | REV |
| Tel: +86 0288749