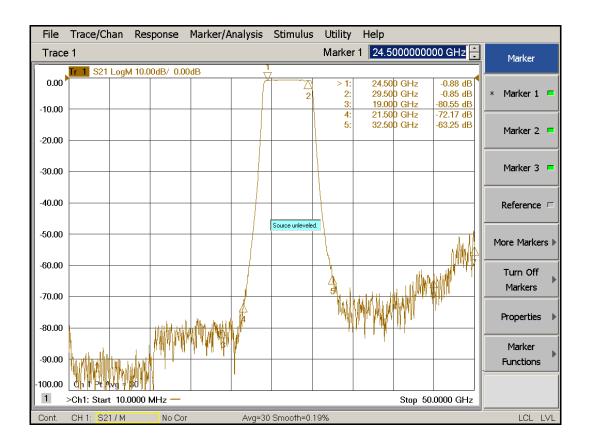

### **Test Curves:**

|                         | Title             | Notes:                            |                    |             |     |
|-------------------------|-------------------|-----------------------------------|--------------------|-------------|-----|
| MUAV                    |                   | 1.                                | All SPECIFICATIONS | ARE SUBJECT | то  |
| AMWAV Technology, Ltd.  | AWBPF-24.5-29.5GA | CHANGE WITHOUT NOTICE AT ANY TIME |                    |             |     |
| website: www.amwav.com  |                   | 2. DIMENSIONS ARE IN MM.          |                    |             |     |
| E-mail: sales@amwav.com |                   |                                   | Scale              | DWG No.     | REV |
| Tel: +86 02887492975    |                   |                                   | 1/1                |             | А   |