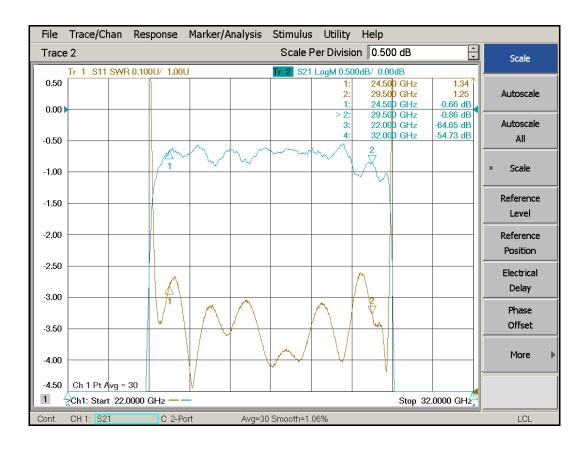

### **Test Curves:**

|                         | Title             | Notes:                            |                    |             |     |
|-------------------------|-------------------|-----------------------------------|--------------------|-------------|-----|
| MUAV                    |                   | 1.                                | All SPECIFICATIONS | ARE SUBJECT | то  |
| AMWAV Technology, Ltd.  | AWBPF-24.5-29.5GA | CHANGE WITHOUT NOTICE AT ANY TIME |                    |             |     |
| website: www.amwav.com  |                   | 2. DIMENSIONS ARE IN MM.          |                    |             |     |
| E-mail: sales@amwav.com |                   |                                   | Scale              | DWG No.     | REV |
| Tel: +86 02887492975    |                   |                                   | 1/1                |             | А   |

## **Specifications**

| Min.        | Тур.                  | Max.                                                            | Units                                                                                                  |  |
|-------------|-----------------------|-----------------------------------------------------------------|--------------------------------------------------------------------------------------------------------|--|
| 24.5        |                       | 29.5                                                            | GHz                                                                                                    |  |
|             | 0.7                   | 1.2                                                             | dB                                                                                                     |  |
| -           | 0.6                   | 0.8                                                             | dB                                                                                                     |  |
|             | 1.5                   | 1.7                                                             | Μv                                                                                                     |  |
| 55<br>50    |                       |                                                                 | dB                                                                                                     |  |
|             |                       | 1.5                                                             | ns                                                                                                     |  |
| -40         |                       | +85                                                             | °C                                                                                                     |  |
|             | 50                    |                                                                 | Ohms                                                                                                   |  |
| 2.92-Female |                       |                                                                 |                                                                                                        |  |
| Black Paint |                       |                                                                 |                                                                                                        |  |
|             | 24.5<br>-<br>55<br>50 | 24.5<br>0.7<br>- 0.6<br>1.5<br>55<br>50<br>-40<br>50<br>2.92-Fe | 24.5 29.5<br>0.7 1.2<br>- 0.6 0.8<br>1.5 1.7<br>55<br>50<br>1.5<br>-40 1.5<br>-40<br>50<br>2.92-Female |  |