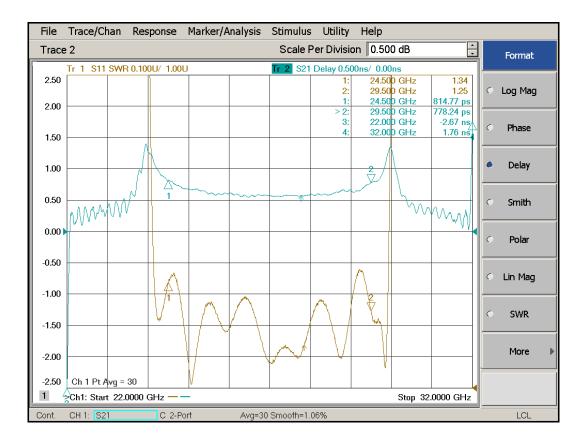

### **Test Curves:**

|                         | Title             | Notes:                            |                    |             |     |
|-------------------------|-------------------|-----------------------------------|--------------------|-------------|-----|
| MUAV                    |                   | 1.                                | All SPECIFICATIONS | ARE SUBJECT | то  |
| AMWAV Technology, Ltd.  | AWBPF-24.5-29.5GA | CHANGE WITHOUT NOTICE AT ANY TIME |                    |             |     |
| website: www.amwav.com  |                   | 2. DIMENSIONS ARE IN MM.          |                    |             |     |
| E-mail: sales@amwav.com |                   |                                   | Scale              | DWG No.     | REV |
| Tel: +86 02887492975    |                   |                                   | 1/1                |             | А   |

## **Specifications**

| Min.        | Тур.                  | Max.                                                            | Units                                                                                                  |  |
|-------------|-----------------------|-----------------------------------------------------------------|--------------------------------------------------------------------------------------------------------|--|
| 24.5        |                       | 29.5                                                            | GHz                                                                                                    |  |
|             | 0.7                   | 1.2                                                             | dB                                                                                                     |  |
| -           | 0.6                   | 0.8                                                             | dB                                                                                                     |  |
|             | 1.5                   | 1.7                                                             | Μv                                                                                                     |  |
| 55<br>50    |                       |                                                                 | dB                                                                                                     |  |
|             |                       | 1.5                                                             | ns                                                                                                     |  |
| -40         |                       | +85                                                             | °C                                                                                                     |  |
|             | 50                    |                                                                 | Ohms                                                                                                   |  |
| 2.92-Female |                       |                                                                 |                                                                                                        |  |
| Black Paint |                       |                                                                 |                                                                                                        |  |
|             | 24.5<br>-<br>55<br>50 | 24.5<br>0.7<br>- 0.6<br>1.5<br>55<br>50<br>-40<br>50<br>2.92-Fe | 24.5 29.5<br>0.7 1.2<br>- 0.6 0.8<br>1.5 1.7<br>55<br>50<br>1.5<br>-40 1.5<br>-40<br>50<br>2.92-Female |  |